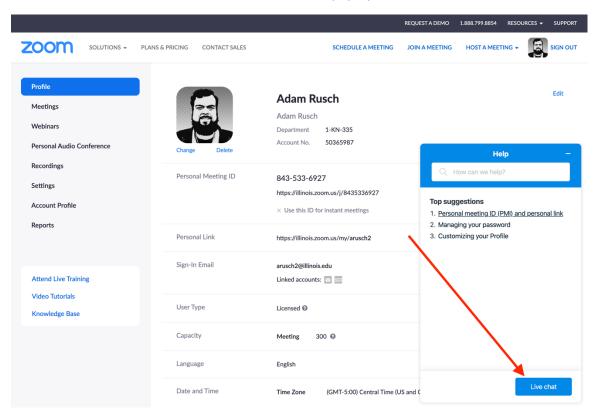

## Request help through 24-7 Live Chat

- 1. Go to your Illinois Profile
  - a. Go to http://zoom.us/profile (after you have signed in)
- 2. Click the "Help" button on the bottom-right corner of the page
- 3. Click the "Live Chat" button on the bottom of the pop-up